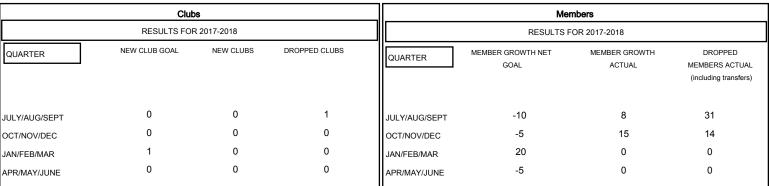

| DROPPED CLUBS: 1 |    |
|------------------|----|
| DROPPED MEMBERS  |    |
| DECEASED         | 1  |
| CLUB CANCELLED   | 7  |
| OTHER            | 37 |
| TOTAL            | 45 |

| 14 CLUBS OF 53 ADDED 1 OR MORE | GENDER DISTRIBUTION                    |                              |
|--------------------------------|----------------------------------------|------------------------------|
| NEW MEMBERS                    | MALE<br>FEMALE                         | 692 (74.89%)<br>232 (25.11%) |
|                                | Women Percentage Fiscal Year Goal: 30% |                              |