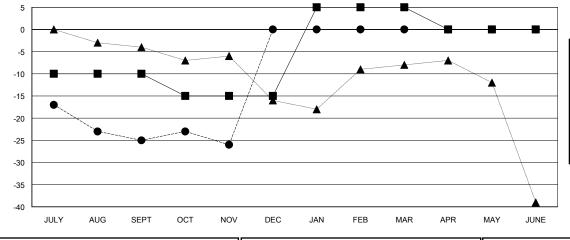

## GOALS AND ACTUAL NEW CLUBS CUMULATIVE

| -■- MEMBER GROWTH NET GOAL        |  |
|-----------------------------------|--|
| - ● - MEMBER GROWTH ACTUAL        |  |
| - ▲ - LAST YEAR MEMBERSHIP ACTUAL |  |
|                                   |  |
|                                   |  |
|                                   |  |